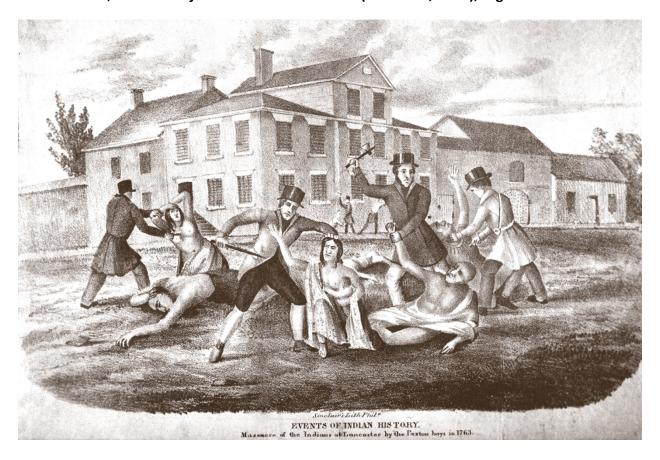

James Wimer, Massacre of the Indians in Lancaster (Lancaster, 1841), Digital Paxton.